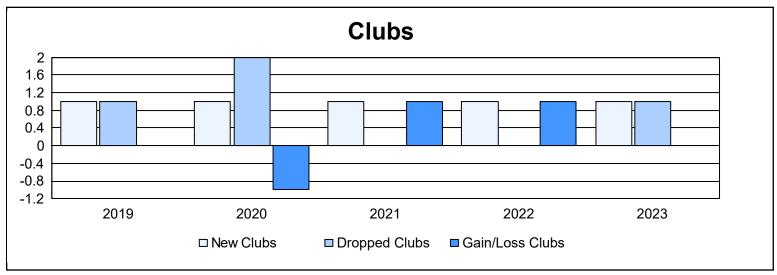

District J 2

As of June 2023 Cumulative

| Year      | New<br>Clubs | Dropped<br>Clubs | Gain/<br>Loss<br>Clubs | New<br>Members | Charter<br>Members | Reinstate<br>Members | Transfer<br>Members | Total<br>Member<br>Added | Total<br>Members<br>Dropped | Gain/<br>Loss<br>Members |
|-----------|--------------|------------------|------------------------|----------------|--------------------|----------------------|---------------------|--------------------------|-----------------------------|--------------------------|
| 2018-2019 | 1            | 1                | 0                      | 62             | 22                 | 2                    | 0                   | 86                       | 66                          | 20                       |
| 2019-2020 | 1            | 2                | -1                     | 47             | 22                 | 7                    | 4                   | 80                       | 82                          | -2                       |
| 2020-2021 | 1            | 0                | 1                      | 55             | 43                 | 3                    | 3                   | 104                      | 122                         | -18                      |
| 2021-2022 | 1            | 0                | 1                      | 48             | 29                 | 1                    | 1                   | 79                       | 75                          | 4                        |
| 2022-2023 | 1            | 1                | 0                      | 55             | 24                 | 2                    | 4                   | 85                       | 102                         | -17                      |
| Average   | 1            | 1                | 0                      | 53             | 28                 | 3                    | 2                   | 87                       | 89                          | -3                       |