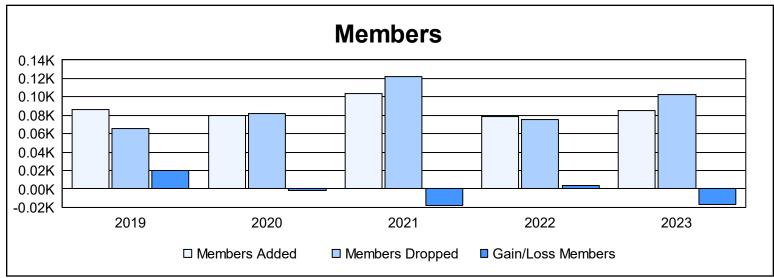

District J 2

As of June 2023 Cumulative

| Year      | New<br>Clubs | Dropped<br>Clubs | Gain/<br>Loss<br>Clubs | New<br>Members | Charter<br>Members | Reinstate<br>Members | Transfer<br>Members | Total<br>Member<br>Added | Total<br>Members<br>Dropped | Gain/<br>Loss<br>Members |
|-----------|--------------|------------------|------------------------|----------------|--------------------|----------------------|---------------------|--------------------------|-----------------------------|--------------------------|
| 2018-2019 | 1            | 1                | 0                      | 62             | 22                 | 2                    | 0                   | 86                       | 66                          | 20                       |
| 2019-2020 | 1            | 2                | -1                     | 47             | 22                 | 7                    | 4                   | 80                       | 82                          | -2                       |
| 2020-2021 | 1            | 0                | 1                      | 55             | 43                 | 3                    | 3                   | 104                      | 122                         | -18                      |
| 2021-2022 | 1            | 0                | 1                      | 48             | 29                 | 1                    | 1                   | 79                       | 75                          | 4                        |
| 2022-2023 | 1            | 1                | 0                      | 55             | 24                 | 2                    | 4                   | 85                       | 102                         | -17                      |
| Average   | 1            | 1                | 0                      | 53             | 28                 | 3                    | 2                   | 87                       | 89                          | -3                       |